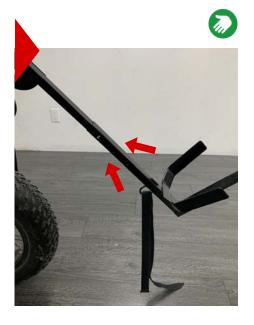

## Figure 3

Insert the upper part of the golf bag carrier into the square tube of the BYCIGOLF rear rack.

#### Figure 4

Insert the lower part of the golf bag carrier into the upper part of the golf bag carrier.