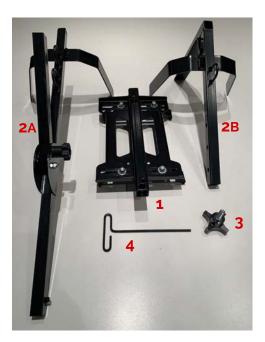

# GOLF BAG CARRIER FOR BICYCLE WITH REAR RACK

INCLUDED IN THIS GUIDE

List of Components Instructions and Photos

**LIST OF COMPONENTS** 

- **1** BYCIGOLF rear rack
- 2A Upper part of the Bycigolf golf bag carrier
- **2B** Lower part of the Bycigolf golf bag carrier
- 3 <sup>1</sup>/<sub>2</sub> Tightening knob
- 4 Allen key