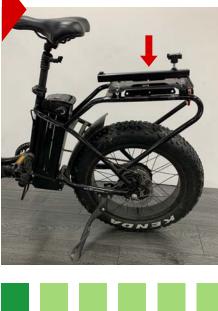

### Figure 1

Insert the BYCIGOLF rear rack into the bike rack.

### Figure 2

Tighten the BYCIGOLF rear rack fasteners to the bike rack with the Allen key provided with the parts.