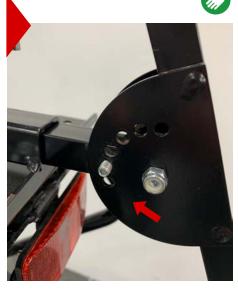

#### Figure 5

The ideal position of the golf clubs should be above the axle of the bicycle.

To help you achieve this position, you can adjust the angle of the golf bag carrier with the different positions of the angle adjustment plate. Figure 6