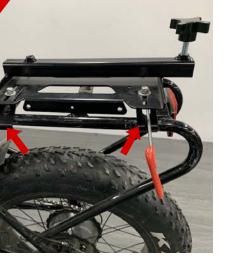

#### Figure 4

Insert the lower part of the golf bag carrier into the upper part of the golf bag carrier.

#### Figure 5

The ideal position of the golf clubs should be above the axle of the bicycle.

To help you achieve this position, you can adjust the angle of the golf bag carrier with the different positions of the angle adjustment plate. Figure 6