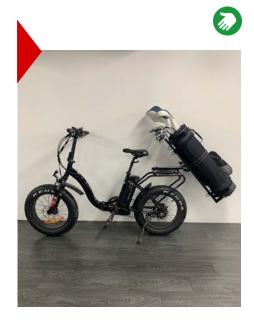

Install the golf bag on the golf bag holder.

This position ensures a better balance of the bike while preventing it from tipping backwards due to imbalance.