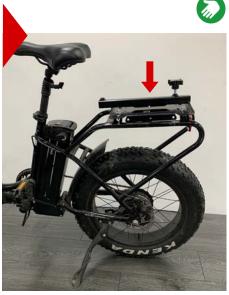

### Figure 1

Insert the BYCIGOLF rear rack into the bike rack.

### Figure 2

Tighten the BYCIGOLF rear rack fasteners to the bike rack with the Allen key provided with the parts.

## Figure 3

Insert the upper part of the golf bag carrier into the square tube of the BYCIGOLF rear rack.