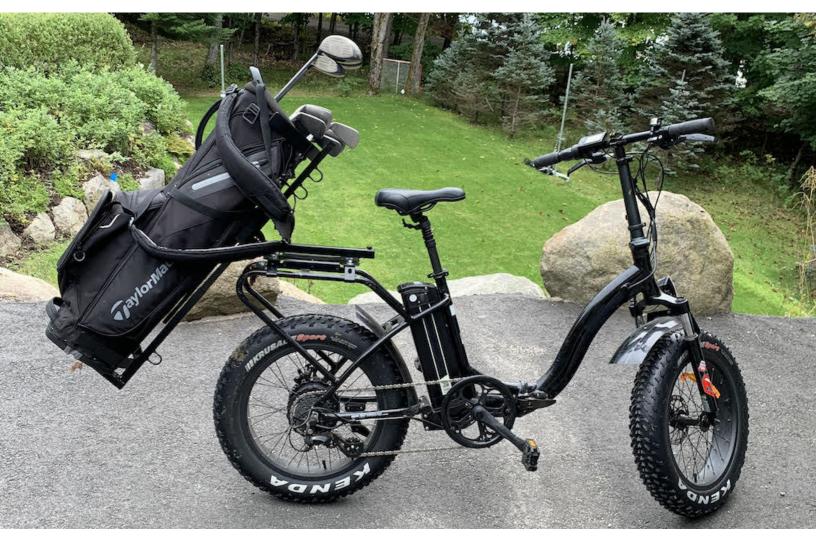

#### Figure 5

The ideal position of the golf clubs should be above the axle of the bicycle.

To help you achieve this position, you can adjust the angle of the golf bag carrier with the different positions of the angle adjustment plate. Figure 6

Install the golf bag on the golf bag holder.

This position ensures a better balance of the bike while preventing it from tipping backwards due to imbalance.